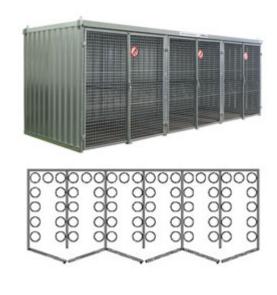

#### PRODUCT DATA SHEET Hiltra®: Hiltra Gas cylinder depot model GD 6

| Size Hiltra Gas cylinder depot model GD 6 |                                                                     |
|-------------------------------------------|---------------------------------------------------------------------|
| Article number                            | 600220270                                                           |
| Dimensions external<br>WxDxH              | 6020 x 2170 x 2225 mm                                               |
| Dimensions internal BxDxH                 | 920/940/980/880 x 1960 x<br>2080 mm                                 |
| Storage capacity                          | 78x 50 ltr standard cylinder                                        |
| Weight                                    | 1000 kg                                                             |
| Compartments                              | 6                                                                   |
| Equipment                                 | Bottles can be fixed individually on the walls/intermediate shelves |

## Specifications Hiltra Gas cylinder depot model GD 6

#### Design:

• Designed as a non-fireproof gas cylinder store based on the PGS 15 guideline.

# Casing (walls, roof):

- Casing made of galvanized sheet piling:
- Construction on sillless frame with anchor plates for anchoring to a foundation.
- The roof is equipped on both long sides with an integrated rain gutter.
- Standard equipped with hoist suitable for empty transport of the unit.